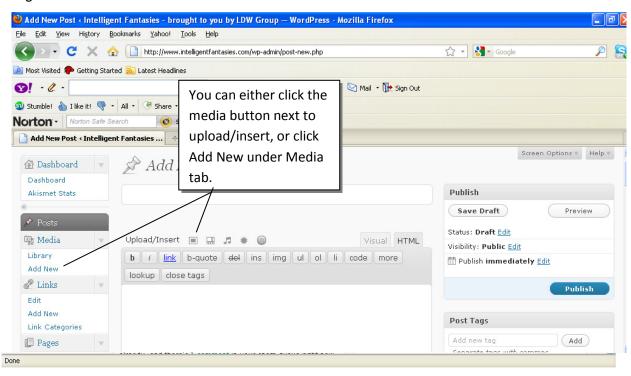

Figure 1.9

Clicking on the Add New or the Upload/Insert button will bring up the media upload screen (see figure 1.10 below).

Figure 1.10

Clicking on the Add New or the Upload/Insert button will bring up the media upload screen (see figure 1.10 below).