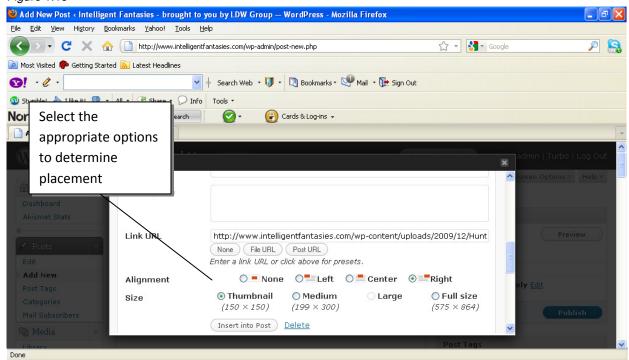

Figure 1.14

As mentioned above, the Title should be descriptive Alt Text. A Caption can be added by putting text in the Alternate Text field or the Caption field (both do the same). The next option is to choose picture size and placement (see figure 1.15 below).

Figure 1.15

Then click "Insert into Post" (see figure 1.16 below).

Figure 1.16