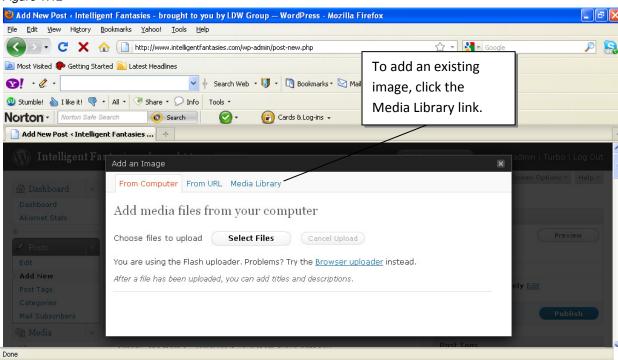

## **Adding a Picture to a Post**

To add an existing media library picture to a post, click the Upload/Insert button above the post box. This will bring up the Add an Image Screen (see figure 1.12 below).

Figure 1.12

Clicking the Media Library link will bring up a thumbnail list of all existing images (see figure 1.13 below).

Figure 1.13

Click Show to select the image you wish to add to the post. This will open up the Add an Image screen (see figure 1.14 below).