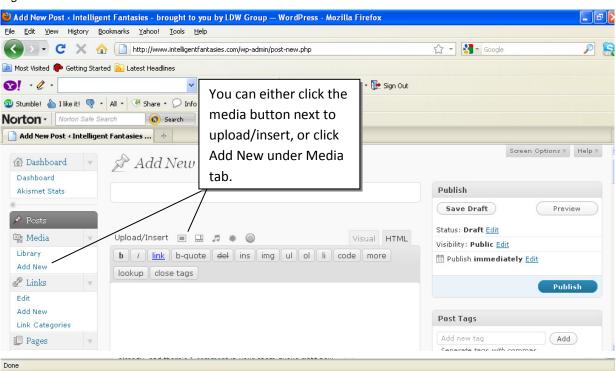

## **Adding Pictures to the Media Library**

To add pictures to your media library, either click the media button next to upload/insert or the Add New link on the dashboard (see figure 1.9) .

Note: Do not upload pictures directly from content links; save and rename the picture before uploading.

Figure 1.9

Clicking on the Add New or the Upload/Insert button will bring up the media upload screen (see figure 1.10 below).

Figure 1.10

Clicking on the Add New or the Upload/Insert button will bring up the media upload screen (see figure 1.10 below).