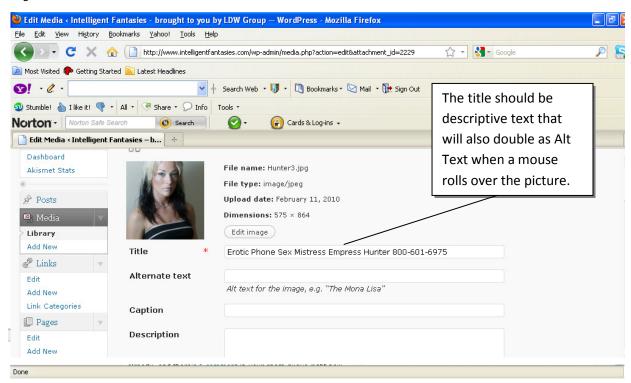

Figure 1.10

Click the Select Files button to select the file to be uploaded, select the file and click open. This will bring up the Add Media screen (see figure 1.11 below).

Figure 1.11

The Title field should contain descriptive text that will be used as Alternate Text when a mouse scrolls over the picture. Alternate Text field should be left blank unless a caption for the pictured is desired. Click the Upload Media button to complete the upload. Once a picture has been uploaded, it can be used for additional posts, as well.