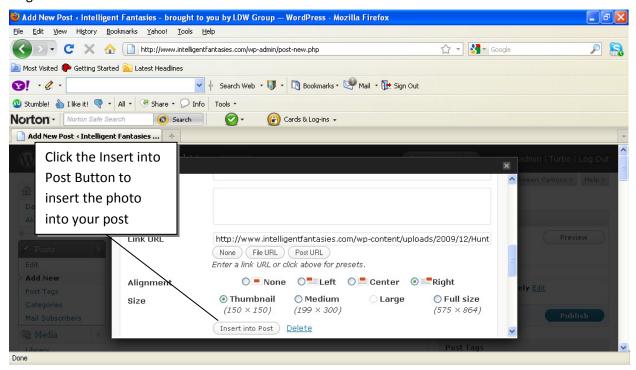

Figure 1.15

Then click "Insert into Post" (see figure 1.16 below).

Figure 1.16