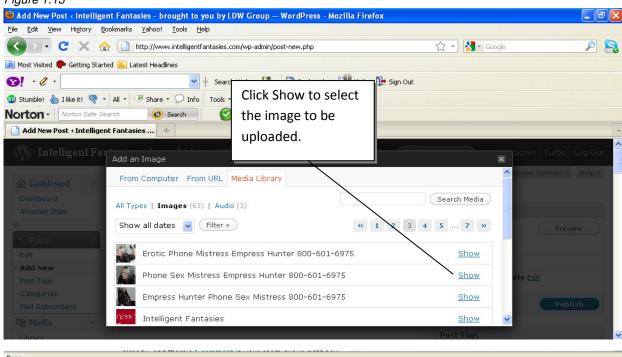

Figure 1.12

Clicking the Media Library link will bring up a thumbnail list of all existing images (see figure 1.13 below).

Figure 1.13

Click Show to select the image you wish to add to the post. This will open up the Add an Image screen (see figure 1.14 below).