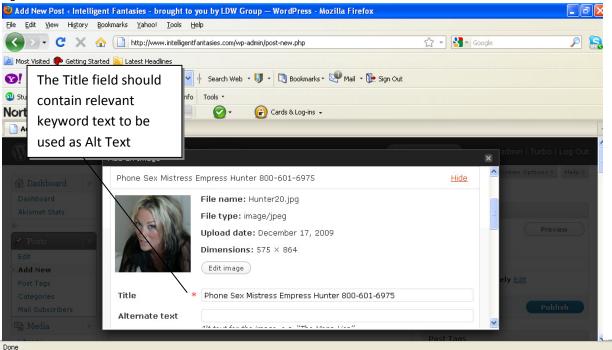

Figure 1.14

As mentioned above, the Title should be descriptive Alt Text. A Caption can be added by putting text in the Alternate Text field or the Caption field (both do the same). The next option is to choose picture size and placement (see figure 1.15 below).