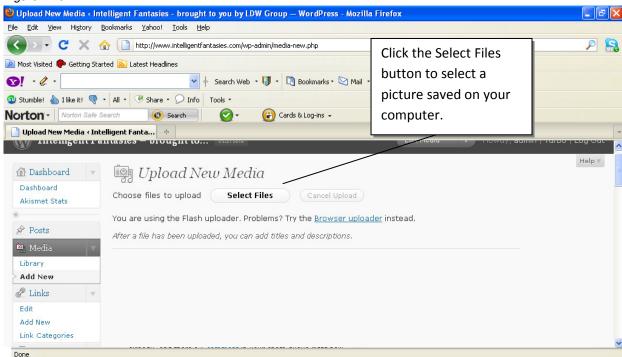

Figure 1.10

Click the Select Files button to select the file to be uploaded, select the file and click open. This will bring up the Add Media screen (see figure 1.11 below).

Figure 1.11

The Title field should contain descriptive text that will be used as Alternate Text when a mouse scrolls over the picture. Alternate Text field should be left blank unless a caption for the pictured is desired. Click the Upload Media button to complete the upload. Once a picture has been uploaded, it can be used for additional posts, as well.